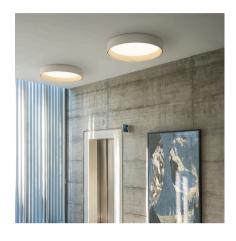

# 4872

Design By Ramos & Bassols

Duo is a ceiling light with surface installation where the natural warm appearance of the oak wood on the inside is combined with the technical refinement of the aluminium metal wrap on the outside.