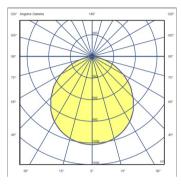

pearance of the oak wood on the inside is combined with the technical refinement of the aluminium metal wrap on the outside.

# Model Sheet











18 Graphite ADAPTA RF 9913 WX

58 Cream RAL 7044 93 White

**RAL 9016** 

LED temperature

2700 K / 3500 K / 4000 K

Dimming

Push; 1-10V; DALI-2 / Casambi

Instalation type

Surface Canopy

Materials

Shade: Wood

Light source

1x LED PLATE 46W 500mA

LED

CRI>90 3958.8 lm 98 2700 K / 3500 K / 4000 K

Driver

Constant Current 500 110~240 V V 50~60 Hz HZ

[P20] Bi-volt 50-60Hz

**Application** 

Ceiling Lamps

Packaging

0.896 m x 0.882 m x 0.249 m

Gross weigth 24.1 Net weigth 17 Vol. 0.1967

### Lighting effect

#### General lighting

Lamp for general lighting that equally distributes the light in all directions.



#### Photometric Data





## Other Applications





All of our products come with a five-year warranty. Check our legal terms at www.vibia.com/warranty