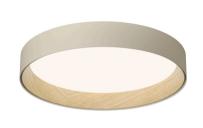

# 4872

Design By Ramos & Bassols

Duo is a ceiling light with surface installation where the natural warm appearance of the oak wood on the inside is combined with the technical refinement of the aluminium metal wrap on the outside.

Instalation type

Surface Canopy

Materials

Shade: Wood

Light source

1x LED PLATE 46W 500mA

LED

CRI>90 3958.8 lm 98 2700 K / 3500 K / 4000 K