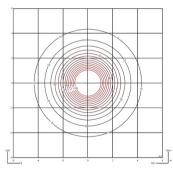

arance of the oak wood on the inside is combined with the technical refinement of the aluminium metal wrap on the outside.

# Model Sheet











18 Graphite ADAPTA RF 9913 WX

58 Cream RAL 7044 93 White

**RAL 9016** 

LED temperature

2700 K / 3500 K / 4000 K

Dimming

Push; 1-10V; DALI-2 / Casambi

Instalation type

Surface Canopy

Materials

Shade: Wood

Light source

1x LED PLATE 46W 500mA

LED

CRI>90 3958.8 lm 98 2700 K / 3500 K / 4000 K

Driver

Constant Current 500 110~240 V V 50~60 Hz HZ

[P20] Bi-volt 50-60Hz

**Application** 

Ceiling Lamps

Packaging

0.896 m x 0.882 m x 0.249 m

Gross weigth 24.1 Net weigth 17 Vol. 0.1967

### Lighting effect

#### General lighting

Lamp for general lighting that equally distributes the light in all directions.



#### Photometric Data





## Other Applications





All of our products come with a five-year warranty. Check our legal terms at www.vibia.com/warranty