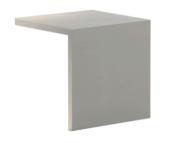

### Model Sheet

| Finish                   | 18 Lacquered concrete grey<br>NCS S 2002-B50G                                                                                                      |
|--------------------------|----------------------------------------------------------------------------------------------------------------------------------------------------|
| LED temperature<br>color | 2700 K / 3500 K                                                                                                                                    |
| Dimming                  | On/Off                                                                                                                                             |
| Instalation type         | Surface                                                                                                                                            |
| Materials                | Body: Polymer Concrete<br>Diffuser: PMMA                                                                                                           |
| Light source             | 2 x LED STRIP 24V 8,6W                                                                                                                             |
| LED                      | CRI>70 1247 lm 73<br>2700 K / 3500 K                                                                                                               |
| Driver                   | Constant Voltage 100~277 V V<br>50~60 Hz HZ                                                                                                        |
| Remarks                  | Resistance to weight: 150 kg<br>evenly distributed over the<br>cantilevered surface of the lamp.<br>This force should not be applied by<br>impact. |
| Application              | Outdoor lamps                                                                                                                                      |
| Packaging                | 1 Box<br>0.56 m x 0.56 m x 0.564 m<br>Gross weigth 41.6<br>Net weigth 37.44<br>Vol. 0.1768                                                         |