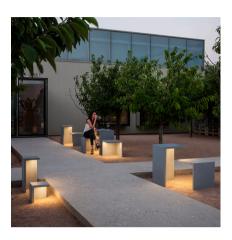

## Empty

### 4125

Design By Xuclà

Empty is an outdoor lamp that boasts different functions, where matter and light are integrated in a single body. Empty is a sculpture by day and will surprise you with the light it gives off at night. Designed by Xuclà.

#### Ground lighting

Reduced-height outdoor lamp to shade light on the ground.